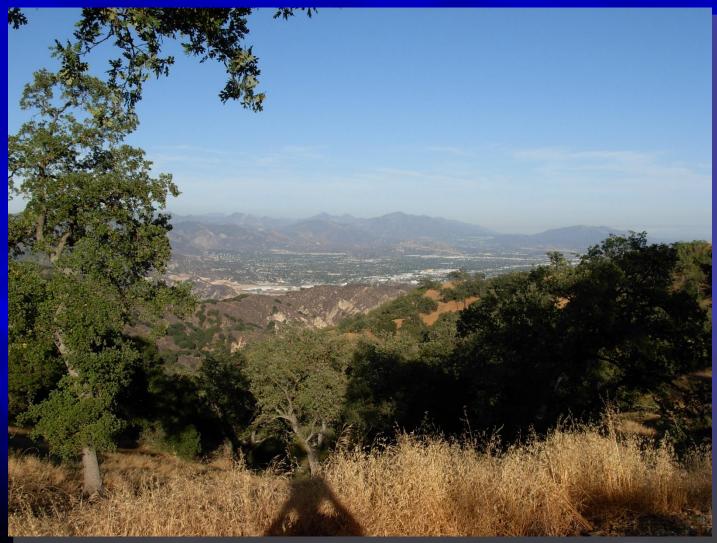

ch on right. (about a mile after exiting freeway).
- Park on street along curb near church.
- Walk roughly 300 yards on small paved road on right of Old Road highway to trail head. Trail head is right next to horse corral.



#### **Calgrove Exit Looking South**



Turn right then go through intersection of Calgrove/Old Road as you veer left.



#### **Calgrove/Old Road Intersection**



Veer left at intersection and proceed down to Nazarene Church on the right.

#### **Nazarene Church on Old Road**



#### Park on street along curb—<u>NOT</u> in church's parking lot!



#### **Old Road Parking @ Nazarene Church**

#### Walk down paved entrance road ≈300 yards to trail head.



### East Canyon Trail Head!





## Water Tanks=Summit @ 2608'





#### **Summit View of San Fernando Valley**





#### East Canyon Trail-Los Angeles County

# For more information on East Canyon Trail and other healthy hiking tips, please visit:

www.ronjones.org/Weblinks/Hiking-EastCanyon.htm



#### See y'all on the trail!