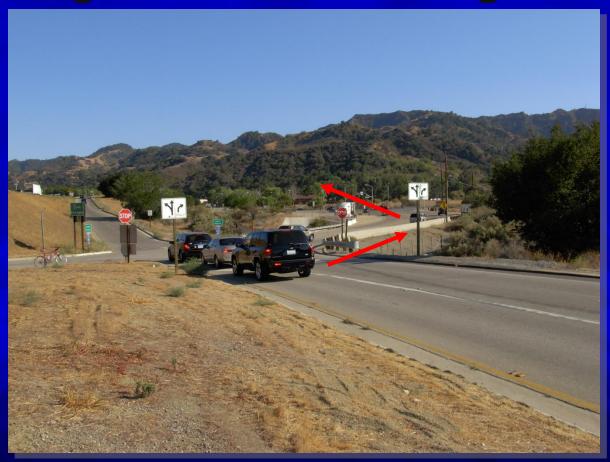

#### **Calgrove Exit Looking South**

Turn right then go through intersection of Calgrove/Old Road as you veer left.

#### **Calgrove/Old Road Intersection**

Veer left at intersection and proceed down to Nazarene Church on the right.