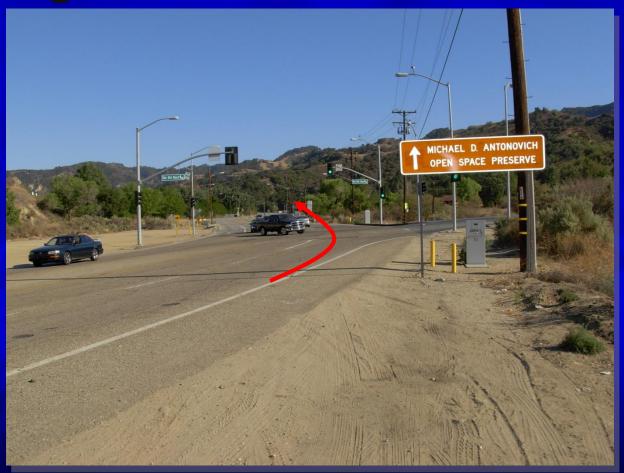

#### **Calgrove/Old Road Intersection**

Veer left at intersection and proceed down to Nazarene Church on the right.

#### **Nazarene Church on Old Road**